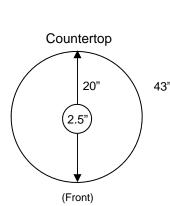

## Counter Space Requirements

Height: 43 inchesDepth: 20 inchesWidth: 20 inchesWeight: 180 pounds